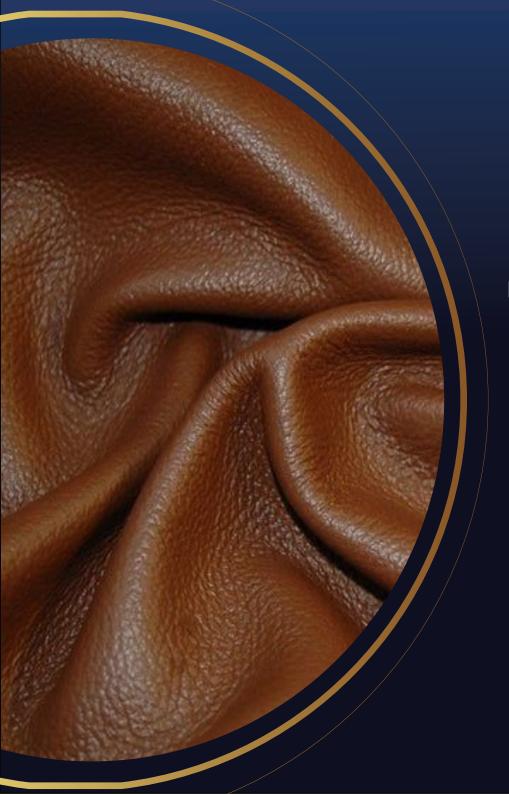

## Heavy Leather

Heavy leather is one of the most loved and widely used leather in the market. This leather is made from the skin of animals such as cows, buffaloes and camels. Due to its strength and durability, heavy leather is used in the production of shoe soles and uppers, car belts, and handbags