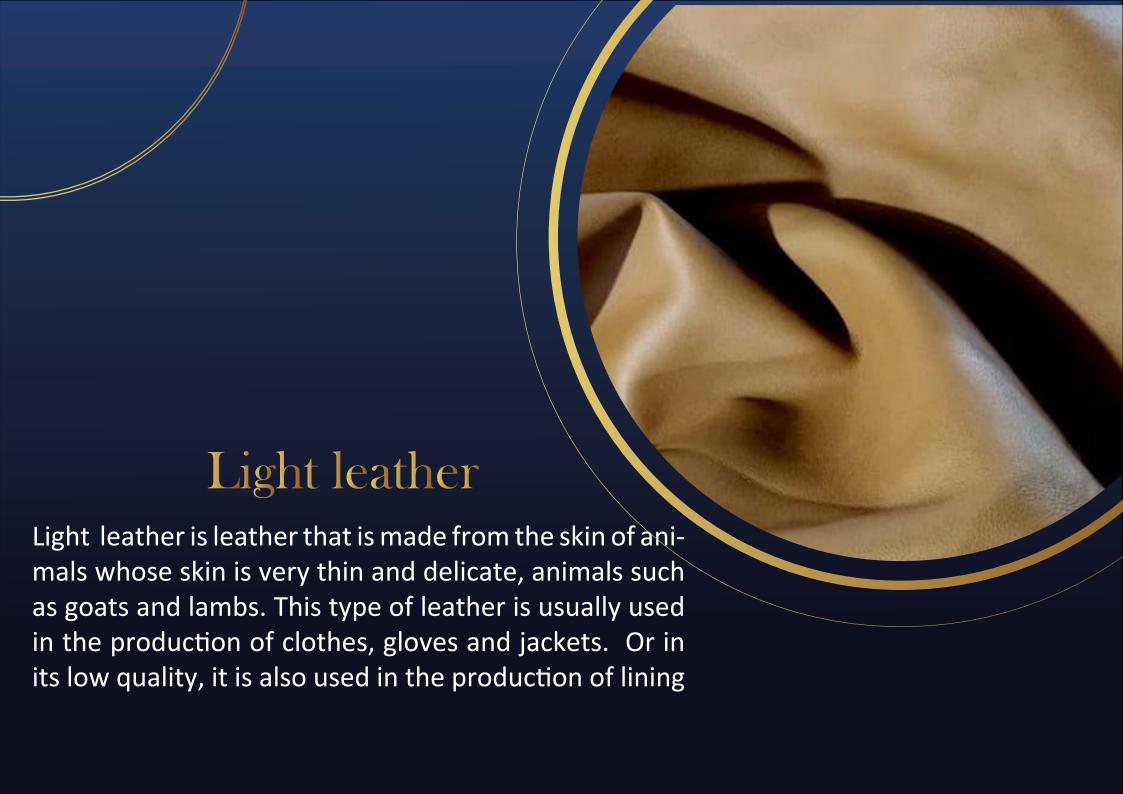

leather into a stable, permanent and flexible natural material for various applications.



## Semi-Heavy Leather

Semi-heavy leather is made from the skin of animals that have relatively thick skin. Animals such as whales, crocodiles and ostriches are suitable cases for making this type of leather. Due to its difficulty and rarity, this type of leather is used in the production of luxury and decorative products.





## Heavy Leather

Heavy leather is one of the most loved and widely used leather in the market. This leather is made from the skin of animals such as cows, buffaloes and camels. Due to its strength and durability, heavy leather is used in the production of shoe soles and uppers, car belts, and handbags

## About Us

iam an international intermedialy helping to establish a relatio ship between a buyer and supplier.

my goal is establish a comfortable, profitable, r