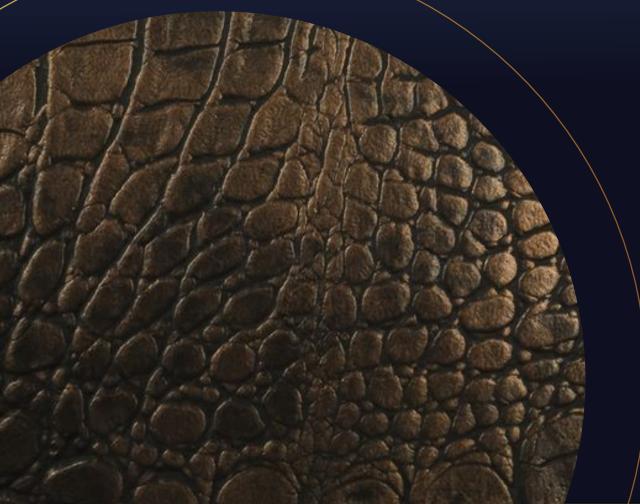

## Semi-Heavy Leather

Semi-heavy leather is made from the skin of animals that have relatively thick skin. Animals such as whales, crocodiles and ostriches are suitable cases for making this type of leather. Due to its difficulty and rarity, this type of leather is used in the production of luxury and decorative products.